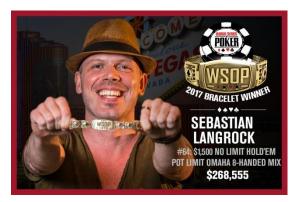

#### **REIGNING CHAMPION**

Sebastian Langrock - \$268,555

| LEVEL              | BLINDS         | CALL OR MAKE IT    | ANTE NL |
|--------------------|----------------|--------------------|---------|
| 1                  | 25-50          | 50 to 175          | -       |
| 2                  | 50-100         | 100 to 350         | -       |
| 3                  | 75-150         | 150 to 525         | -       |
| 4                  | 75-150         | 150 to 525         | 25      |
| 5                  | 100-200        | 200 to 700         | 25      |
| 6                  | 150-300        | 300 to 1,050       | 50      |
| 7                  | 200-400        | 400 to 1,400       | 50      |
| 8                  | 250-500        | 500 to 1,750       | 75      |
| Remove 25 Chips    |                |                    |         |
| 9                  | 300-600        | 600 to 2,100       | 100     |
| 10                 | 400-800        | 800 to 2,800       | 100     |
| 11                 | 500-1,000      | 1,000 to 3,500     | 100     |
| 12                 | 600-1,200      | 1,200 to 4,200     | 200     |
| 13                 | 800-1,600      | 1,600 to 5,600     | 200     |
| 14                 | 1,000-2,000    | 2,000 to 7,000     | 300     |
| 15                 | 1,200-2,400    | 2,400 to 8,400     | 400     |
| 16                 | 1,500-3,000    | 3,000 to 10,500    | 500     |
| Remove 100 Chips   |                |                    |         |
| 17                 | 2,000-4,000    | 4,000 to 14,000    | 500     |
| 18                 | 2,500-5,000    | 5,000 to 17,500    | 500     |
| Remove 500 Chips   |                |                    |         |
| 19                 | 3,000-6,000    | 6,000 to 21,000    | 1,000   |
| 20                 | 4,000-8,000    | 8,000 to 28,000    | 1,000   |
| 21                 | 5,000-10,000   | 10,000 to 35,000   | 1,000   |
| 22                 | 6,000-12,000   | 12,000 to 42,000   | 2,000   |
| 23                 | 8,000-16,000   | 16,000 to 56,000   | 2,000   |
| 24                 | 10,000-20,000  | 20,000 to 70,000   | 3,000   |
| 25                 | 12,000-24,000  | 24,000 to 84,000   | 4,000   |
| 26                 | 15,000-30,000  | 30,000 to 105,000  | 5,000   |
| Remove 1,000 Chips |                |                    |         |
| 27                 | 20,000-40,000  | 40,000 to 140,000  | 5,000   |
| 28                 | 25,000-50,000  | 50,000 to 175,000  | 5,000   |
| 29                 | 30,000-60,000  | 60,000 to 210,000  | 10,000  |
| 30                 | 40,000-80,000  | 80,000 to 280,000  | 10,000  |
| 31                 | 50,000-100,000 | 100,000 to 350,000 | 15,000  |
| 32                 | 60,000-120,000 | 120,000 to 420,000 | 20,000  |
| 33                 | 80,000-160,000 | 160,000 to 560,000 | 20,000  |