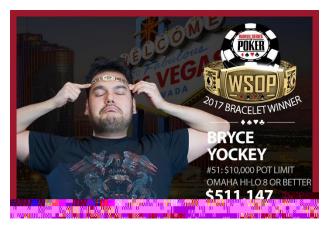

## **REIGNING CHAMPION**

Bryce Yockey - \$511,147

| LEVEL              | BLINDS          | CALL OR MAKE IT    |
|--------------------|-----------------|--------------------|
| 1                  | 100-200         | 200 to 700         |
| 2                  | 100-200         | 200 to 700         |
| 3                  | 150-300         | 300 to 1,050       |
| 4                  | 200-400         | 400 to 1,400       |
| 5                  | 250-500         | 500 to 1,750       |
| 6                  | 300-600         | 600 to 2,100       |
| Remove 25 Chips    |                 |                    |
| 7                  | 400-800         | 800 to 2,800       |
| 8                  | 500-1,000       | 1,000 to 3,500     |
| 9                  | 600-1,200       | 1,200 to 4,200     |
| 10                 | 800-1,600       | 1,600 to 5,600     |
| 11                 | 1,000-2,000     | 2,000 to 7,000     |
| 12                 | 1,200-2,400     | 2,400 to 8,400     |
| Remove 100 Chips   |                 |                    |
| 13                 | 1,500-3,000     | 3,000 to 10,500    |
| 14                 | 2,000-4,000     | 4,000 to 14,000    |
| 15                 | 2,500-5,000     | 5,000 to 17,500    |
| 16                 | 3,000-6,000     | 6,000 to 21,000    |
| Remove 500 Chips   |                 |                    |
| 17                 | 4,000-8,000     | 8,000 to 28,000    |
| 18                 | 5,000-10,000    | 10,000 to 35,000   |
| 19                 | 6,000-12,000    | 12,000 to 42,000   |
| 20                 | 8,000-16,000    | 16,000 to 56,000   |
| 21                 | 10,000-20,000   | 20,000 to 70,000   |
| 22                 | 12,000-24,000   | 24,000 to 84,000   |
| Remove 1,000 Chips |                 |                    |
| 23                 | 15,000-30,000   | 30,000 to 105,000  |
| 24                 | 20,000-40,000   | 40,000 to 140,000  |
| 25                 | 25,000-50,000   | 50,000 to 175,000  |
| 26                 | 30,000-60,000   | 60,000 to 210,000  |
| 27                 | 40,000-80,000   | 80,000 to 280,000  |
| 28                 | 50,000-100,000  | 100,000 to 350,000 |
| 29                 | 60,000-120,000  | 120,000 to 420,000 |
| 30                 | 80,000-160,000  | 160,000 to 560,000 |
| 31                 | 100,000-200,000 | 200,000 to 700,000 |
| 32                 | 120,000-240,000 | 240,000 to 840,000 |