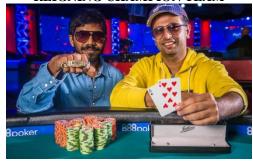

## REIGNING CHAMPION TEAM

Aditya Sushant & Nipun Java - \$150,637

|                    |        | ,<br>DI INDA   |
|--------------------|--------|----------------|
| LEVEL              | ANTE   | BLINDS         |
| 1                  | -      | 25-50          |
| 2                  | -      | 50-100         |
| 3                  | •      | 75-150         |
| 4                  | 25     | 75-150         |
| 5                  | 25     | 100-200        |
| 6                  | 50     | 150-300        |
| 7                  | 50     | 200-400        |
| 8                  | 75     | 250-500        |
| Remove 25 Chips    |        |                |
| 9                  | 100    | 300-600        |
| 10                 | 100    | 400-800        |
| 11                 | 100    | 500-1,000      |
| 12                 | 200    | 600-1,200      |
| 13                 | 200    | 800-1,600      |
| 14                 | 300    | 1,000-2,000    |
| 15                 | 400    | 1,200-2,400    |
| 16                 | 500    | 1,500-3,000    |
| Remove 100 Chips   |        |                |
| 17                 | 500    | 2,000-4,000    |
| 18                 | 500    | 2,500-5,000    |
| Remove 500 Chips   |        |                |
| 19                 | 1,000  | 3,000-6,000    |
| 20                 | 1,000  | 4,000-8,000    |
| 21                 | 1,000  | 5,000-10,000   |
| 22                 | 2,000  | 6,000-12,000   |
| 23                 | 2,000  | 8,000-16,000   |
| 24                 | 3,000  | 10,000-20,000  |
| 25                 | 4,000  | 12,000-24,000  |
| 26                 | 5,000  | 15,000-30,000  |
| Remove 1,000 Chips |        |                |
| 27                 | 5,000  | 20,000-40,000  |
| 28                 | 5,000  | 25,000-50,000  |
| 29                 | 10,000 | 30,000-60,000  |
| 30                 | 10,000 | 40,000-80,000  |
| 31                 | 15,000 | 50,000-100,000 |
| 32                 | 20,000 | 60,000-120,000 |
|                    |        |                |