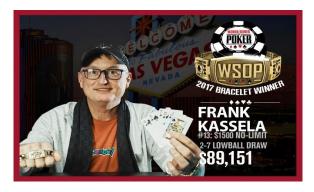

## **REIGNING CHAMPION**

Frank Kassela - \$89,151

| LEVEL              | ANTE      | BLINDS         |
|--------------------|-----------|----------------|
| 1                  | 75 BUTTON | 25-50          |
| 2                  | 25        | 50-75          |
| 3                  | 25        | 50-100         |
| 4                  | 25        | 75-150         |
| 5                  | 50        | 100-200        |
| 6                  | 75        | 150-300        |
| 7                  | 100       | 200-400        |
| 8                  | 125       | 250-500        |
| 9                  | 150       | 300-600        |
| 10                 | 200       | 400-800        |
| 11                 | 250       | 500-1,000      |
| 12                 | 300       | 600-1,200      |
| Remove 25 Chips    |           |                |
| 13                 | 400       | 800-1,600      |
| 14                 | 500       | 1,000-2,000    |
| 15                 | 600       | 1,200-2,400    |
| 16                 | 700       | 1,500-3,000    |
| 17                 | 1,000     | 2,000-4,000    |
| 18                 | 1,300     | 2,500-5,000    |
| Remove 100 Chips   |           |                |
| 19                 | 1,500     | 3,000-6,000    |
| 20                 | 2,000     | 4,000-8,000    |
| 21                 | 2,500     | 5,000-10,000   |
| 22                 | 3,000     | 6,000-12,000   |
| Remove 500 Chips   |           |                |
| 23                 | 4,000     | 8,000-16,000   |
| 24                 | 5,000     | 10,000-20,000  |
| 25                 | 6,000     | 12,000-24,000  |
| 26                 | 7,000     | 15,000-30,000  |
| Remove 1,000 Chips |           |                |
| 27                 | 10,000    | 20,000-40,000  |
| 28                 | 15,000    | 25,000-50,000  |
| 29                 | 15,000    | 30,000-60,000  |
| 30                 | 20,000    | 40,000-80,000  |
| 31                 | 25,000    | 50,000-100,000 |
| 32                 | 30,000    | 60,000-120,000 |