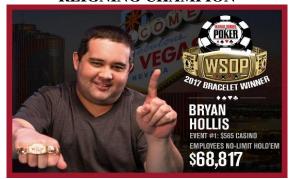

## **REIGNING CHAMPION**

**Bryan Hollis - \$68,817** 

| LEVEL              | ANTE   | BLINDS        |
|--------------------|--------|---------------|
| 1                  | -      | 25-50         |
| 2                  | -      | 50-100        |
| 3                  | -      | 75-150        |
| 4                  | 25     | 75-150        |
| 5                  | 25     | 100-200       |
| 6                  | 50     | 150-300       |
| 7                  | 50     | 200-400       |
| 8                  | 75     | 250-500       |
| Remove 25 Chips    |        |               |
| 9                  | 100    | 300-600       |
| 10                 | 100    | 400-800       |
| 11                 | 100    | 500-1,000     |
| 12                 | 200    | 600-1,200     |
| 13                 | 200    | 800-1,600     |
| 14                 | 300    | 1,000-2,000   |
| 15                 | 400    | 1,200-2,400   |
| 16                 | 500    | 1,500-3,000   |
| Remove 100 Chips   |        |               |
| 17                 | 500    | 2,000-4,000   |
| 18                 | 500    | 2,500-5,000   |
| Remove 500 Chips   |        |               |
| 19                 | 1,000  | 3,000-6,000   |
| 20                 | 1,000  | 4,000-8,000   |
| 21                 | 1,000  | 5,000-10,000  |
| 22                 | 2,000  | 6,000-12,000  |
| 23                 | 2,000  | 8,000-16,000  |
| 24                 | 3,000  | 10,000-20,000 |
| 25                 | 4,000  | 12,000-24,000 |
| 26                 | 5,000  | 15,000-30,000 |
| Remove 1,000 Chips |        |               |
| 27                 | 5,000  | 20,000-40,000 |
| 28                 | 5,000  | 25,000-50,000 |
| 29                 | 10,000 | 30,000-60,000 |
| 30                 | 10,000 | 40,000-80,000 |